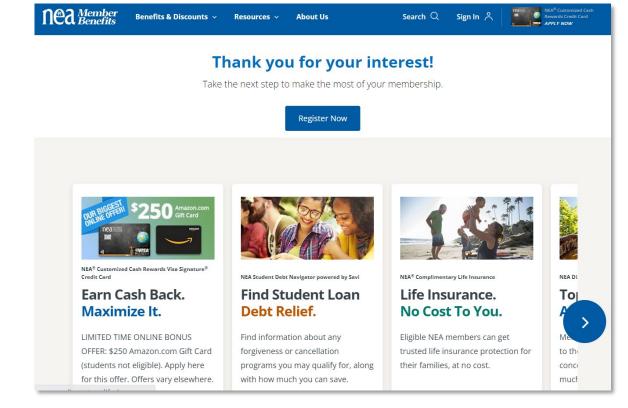

### Consumer Cellular

NEA® Customized Cash Rewards Credit Card

Members receive:

 ✓ A member exclusive online bonus offer for a \$250 Amazon.com Gift Card (Students not eligible)

✓ Option to customize cash rewards by choosing to earn 3% cash back in one of 6 popular categories, 2% at grocery stores and wholesale clubs and 1% on all other purchases.

✓ Earn 2% and 3% cash back on the first \$2,500 in combined grocery store/wholesale club/choice category purchases each quarter, then earn 1% thereafter.

Learn more at <a href="https://www.neamb.com/250">www.neamb.com/250</a>. This credit card program is issued and administered by Bank of America, N.A.