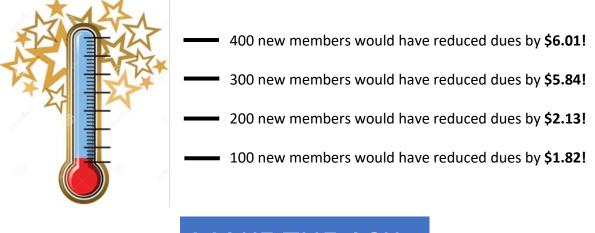

MAKE THE ASK

If 200 locals were to maintain their current membership and *add just two additional members*, we would reach the 400 members we need to reduce dues by \$6.01. 70% of potential members say they did not join the union because they were never asked. It's crucial to have a conversation with every potential member in your local union. With your help, we can reach our goal!